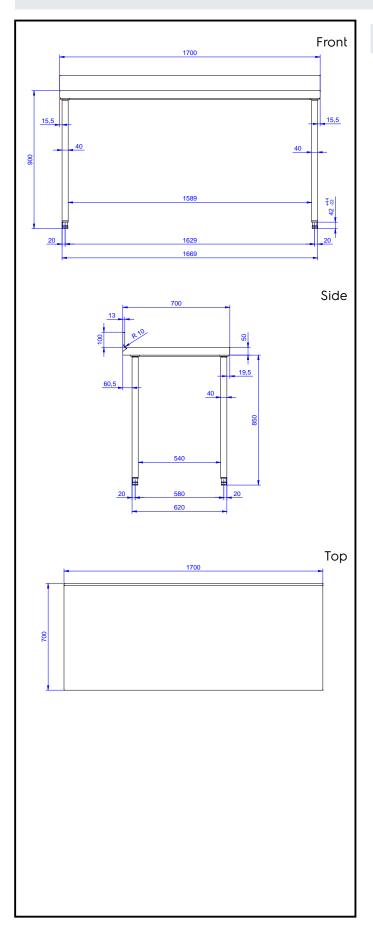

# **Key Information:**

External dimensions, Width:

133235 (TG1710N) 1700 mm

External dimensions, Depth: 700 mm

External dimensions, Height: 1000 mm

Upstand Dimensions, Height: 100 mm

Upstand Dimensions, Depth: 13 mm

Upstand Dimensions, Radius: R=8

Worktop thickness: 50 mm

Net weight: 52 kg

Standard Preparation 1700 mm Work Table with Upstand