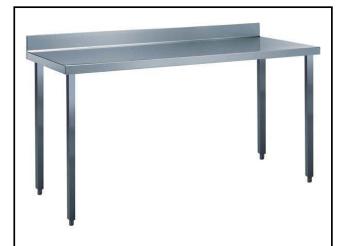

# Standard Preparation 1700 mm Work Table with Upstand

| ITEM #  |  |  |
|---------|--|--|
| MODEL # |  |  |
| NAME #  |  |  |
| SIS #   |  |  |
|         |  |  |
| AIA#    |  |  |

133235 (TG1710N)

Work Table with 100mm upstand, 1700 mm

#### Item No.

The 50mm high worktop in 304 AISI stainless steel, 1mm in thickness, has upturned edges and incorporates a layer of sound deadening, waterproof and fireproof material. Integral radiused rear upstand, h=100mm. Square section leas 40x40mm on 1" height-adjustable feet in 304 AISI stainless steel.

#### Construction

- 100 mm upstand with 8 mm radioused corner and 13 mm deep, designed to be used against a wall.
- 50 mm worktop in 304 AISI stainless steel, 10/10 in thickness with upturned edges and reinforced waterproof underpanel, incorporates a layer of sound deadening materials.
- Square section legs and 40 mm height-adjustable feet in 304 AISI stainless steel.
- Table top slots into legs without using screws to facilitate installation.
- 400 or 600 mm wide single drawer, chest of 4 drawers, lower shelf, three-sided underframe and set of castors as alternative to the feet, can be fitted as optional on all work tables.
- 40 mm-thick lower shelf (available as optional accessory on some models) slots easily into place at a height of 200 mm from the floor. Lower shelf is compulsory to install the chest of drawers.